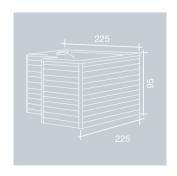

## Combi Spa

0

| Shell diphension                          | 225 x 225 x 92 cm         |
|-------------------------------------------|---------------------------|
| With cabinet                              | 225 x 225 x 95 cm         |
| Dimension in the cabinet with the Swim S  | pa XL 225 x 225 x 134 cm  |
| Water Capacity                            | 1 300 I                   |
| Spa Weight - dry / full                   | 350 / 1 650 kg            |
| Shell                                     | MassiveShell Construction |
| Insulation                                | Thermoguard               |
| Total seating positions / seats / lounger | s 4/2/2                   |
| Total number of jets                      | 55                        |
| Water jets / air jets                     | 44 / 11                   |
| TurboBoost system                         | Personal                  |
| Boost Control                             | 4                         |
| Special jets: Pillow Jet                  | 1                         |
| Hydrotherapy sets:                        |                           |
| ShiatsuComplex                            | 1                         |
| FanComplex                                | 1                         |
| LegComplex                                | 2                         |
| Handrail                                  | 3x Singlerail             |
| Pillows / color                           | 4 / grey                  |
| light                                     | Rainbow Light             |
| Electronic Control                        | CC201 / LCD display       |
| Massage pump 1 / dual                     | 0,37 / 1,5 kW + 5 HP      |
| Massage pump 2 / single                   | 1,5 kW + 5 HP             |
| Air blower                                | 1,1 kW                    |
| Pressure Filtration                       | Pressure Clean            |
| Circulation Baby pump                     | 0,088 kW                  |
| Ozonitor                                  | OzonePure                 |
| Heater                                    | 5,2 kW / non-contact      |
| Operation and protection system           | NordicSuperior            |
| Thermal cover / color range               | yes / 8                   |
| Cabinet / design range                    | yes / 2                   |