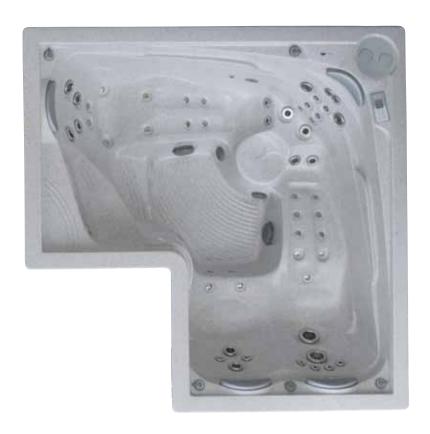

Combi Spa is a massage spa without compromise! It is very spacious, has comfortable seats and lounger seats equipped with various massage sets. Combi Spa is always ready to provide you with a wonderful warm bath after a hard working day or sport performance. Combi Spa is designed to supplement the Swim Spa XL and to match its timeless design perfectly. The sophisticated interior of this massage pool with a non-standard external shape offers top massage positions corresponding to the Universum Spa luxury product line. Elaborate contours respect ergonomics, which means only one thing -perfect relaxation.

Thanks to the use of water and air jets which are mounted in specific hydrotherapy sets, Combi Spa provides a truly comprehensive massage. You can find here ShiatsuComplex point massage, FanComplex massage of important back areas and the very nice LegComplex massage from the buttocks and thighs over the calves and down to the soles of the feet. If necessary, the intensity of the massage can be adjusted in each position.

A little feature of the Comb Spa is its underwater Rainbow Light which you may appreciate during a night soak. The standard equipment of the spa includes the important thermal cover and the cabinet. The technology, a set created from top components, automatically ensures clean water, maintains the temperature and eliminates overall maintenance.

## Combi Spa

0

| Shell diphension                          | 225 x 225 x 92 cm         |
|-------------------------------------------|---------------------------|
| With cabinet                              | 225 x 225 x 95 cm         |
| Dimension in the cabinet with the Swim S  | pa XL 225 x 225 x 134 cm  |
| Water Capacity                            | 1 300 I                   |
| Spa Weight - dry / full                   | 350 / 1 650 kg            |
| Shell                                     | MassiveShell Construction |
| Insulation                                | Thermoguard               |
| Total seating positions / seats / lounger | s 4/2/2                   |
| Total number of jets                      | 55                        |
| Water jets / air jets                     | 44 / 11                   |
| TurboBoost system                         | Personal                  |
| Boost Control                             | 4                         |
| Special jets: Pillow Jet                  | 1                         |
| Hydrotherapy sets:                        |                           |
| ShiatsuComplex                            | 1                         |
| FanComplex                                | 1                         |
| LegComplex                                | 2                         |
| Handrail                                  | 3x Singlerail             |
| Pillows / color                           | 4 / grey                  |
| light                                     | Rainbow Light             |
| Electronic Control                        | CC201 / LCD display       |
| Massage pump 1 / dual                     | 0,37 / 1,5 kW + 5 HP      |
| Massage pump 2 / single                   | 1,5 kW + 5 HP             |
| Air blower                                | 1,1 kW                    |
| Pressure Filtration                       | Pressure Clean            |
| Circulation Baby pump                     | 0,088 kW                  |
| Ozonitor                                  | OzonePure                 |
| Heater                                    | 5,2 kW / non-contact      |
| Operation and protection system           | NordicSuperior            |
| Thermal cover / color range               | yes / 8                   |
| Cabinet / design range                    | yes / 2                   |