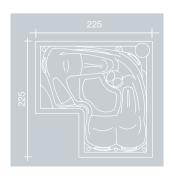

## Combi Spa

0

| Shell diphension                          | 225 x 225 x 92 cm         |
|-------------------------------------------|---------------------------|
| With cabinet                              | 225 x 225 x 95 cm         |
| Dimension in the cabinet with the Swim S  | pa XL 225 x 225 x 134 cm  |
| Water Capacity                            | 1 300 I                   |
| Spa Weight - dry / full                   | 350 / 1 650 kg            |
| Shell                                     | MassiveShell Construction |
| Insulation                                | Thermoguard               |
| Total seating positions / seats / lounger | s 4/2/2                   |
| Total number of jets                      | 55                        |
| Water jets / air jets                     | 44 / 11                   |
| TurboBoost system                         | Personal                  |
| Boost Control                             | 4                         |
| Special jets: Pillow Jet                  | 1                         |
| Hydrotherapy sets:                        |                           |
| ShiatsuComplex                            | 1                         |
| FanComplex                                | 1                         |
| LegComplex                                | 2                         |
| Handrail                                  | 3x Singlerail             |
| Pillows / color                           | 4 / grey                  |
| light                                     | Rainbow Light             |
| Electronic Control                        | CC201 / LCD display       |
| Massage pump 1 / dual                     | 0,37 / 1,5 kW + 5 HP      |
| Massage pump 2 / single                   | 1,5 kW + 5 HP             |
| Air blower                                | 1,1 kW                    |
| Pressure Filtration                       | Pressure Clean            |
| Circulation Baby pump                     | 0,088 kW                  |
| Ozonitor                                  | OzonePure                 |
| Heater                                    | 5,2 kW / non-contact      |
| Operation and protection system           | NordicSuperior            |
| Thermal cover / color range               | yes / 8                   |
| Cabinet / design range                    | yes / 2                   |